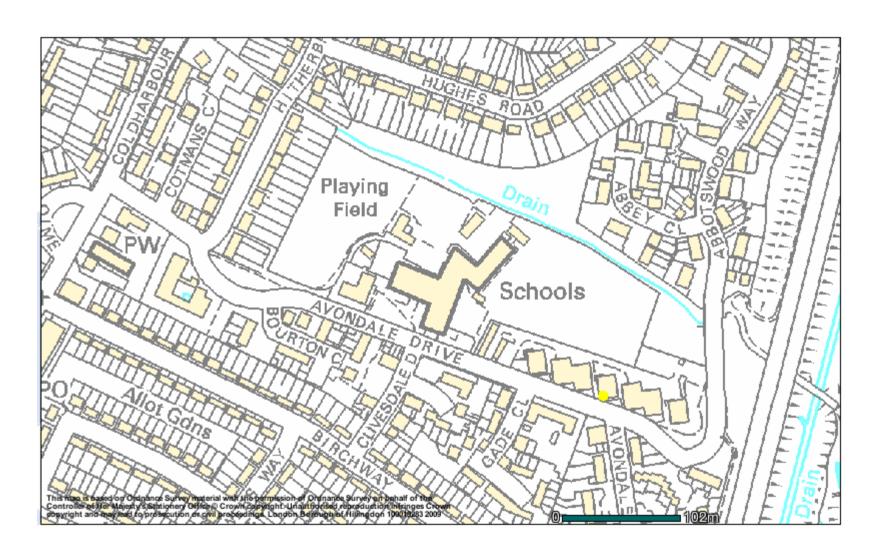

# **Supporting Information**

- 1. A petition with 52 signatures has been received from residents of Avondale Drive, Hayes requesting measures to reduce traffic congestion in the above roads during Minet Infant and Junior Schools peak times.
- 2. The petition stated: 'As the Resident scheme manager of Triscott House sheltered housing unit I have been approached by several tenants who are concerned about the increased volume of traffic and inconsiderate parking that is now common practice within the area...'
- 3. Avondale Drive, Hayes is a predominantly residential road that heads west from Coldharbour Lane. Due to its close proximity of the Hayes Bypass the street does not form a link to other major roads; however it links other residential streets to Coldharbour Lane. Minet Infant and Junior Schools are located on the northern side of Avondale Drive approximately 200m from The Junction with Coldharbour Lane. Minet Clinic is located adjacent to the school site. Appendix A shows a location plan of the above area.
- 4. The issues of traffic congestion and road safety around schools are common for all schools throughout London. In order to address these issues Transport for London developed the School Travel Plan Programme.
- 5. A School Travel Plan is prepared by an individual school and is a document that looks at the current travel patterns of pupils and details how it proposes to tackle the problems of congestion at the school gates and safety on the route to school. All schools in the borough are required to complete a School Travel Plan (STP).
- 6. Minet Infant and Junior Schools have submitted their STP to the Council. The STP requested a raised crossing point in Avondale Drive outside the school gates and the introduction of a 20 mph zone outside the school.
- 7. In addition to submitting their STP Minet Infant and Junior Schools have submitted a separate petition with 286 signatures to the Cabinet Member for Planning and Transportation requesting traffic calming and regulation of parking outside the schools. This petition will be heard separately at the school however it will also recommend officers complete a feasibility study into suitable measures.

# **APPENDIX A – LOCATION PLAN**